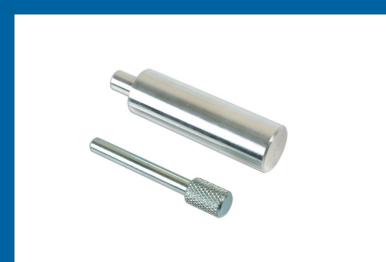

## Camshaft Pulley Alignment Pins - for Ford 2.0 Diesel

Camshaft pulley alignment pins for Ford 2.0L diesels with engine code DW10F. Designed to lock the belt-driven camshaft pulley on the Ford 2.0L Duratorq TDCi engine. In order to avoid twisting of the camshafts, both adjusting pins must be pushed through the openings of the camshaft pulley into the respective alignment holes of the cylinder head.

## **Additional Information**

- Applications: Ford C Max from 2015, Edge from 2015, Focus from 2014, Galaxy from 2015, Grand C-Max from 2015, Kuga from 2014, Mondeo from 2014 and S-Max from 2015 with DW10F engine.
- Designed to lock and hold the camshaft while removing and fitting the high pressure fuel pump in accordance with Ford OEM
  instructions, ensuring the valve timing remains unchanged.
- · Equivalent to OEM 303-1667 (pair).
- Made up of 303-1667/1 (large diameter pin) and 303-1667/2 (small diameter pin).
- · Made in Sheffield.