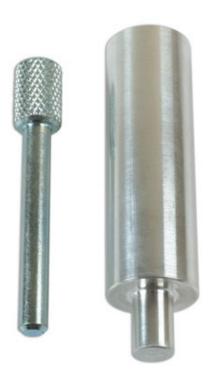

## Camshaft Pulley Alignment Pins - for Ford 2.0 Diesel

Camshaft pulley alignment pins for Ford 2.0L diesels with engine code DW10F. Designed to lock the belt-driven camshaft pulley on the Ford 2.0L Duratorq TDCi engine. In order to avoid twisting of the camshafts, both adjusting pins must be pushed through the openings of the camshaft pulley into the respective alignment holes of the cylinder head.

## **Additional Information**

- Applications: Ford C Max from 2015, Edge from 2015, Focus from 2014, Galaxy from 2015, Grand C-Max from 2015, Kuga from 2014, Mondeo from 2014 and S-Max from 2015 with DW10F engine.
- Designed to lock and hold the camshaft while removing and fitting the high pressure fuel pump in accordance with Ford OEM
  instructions, ensuring the valve timing remains unchanged.
- · Equivalent to OEM 303-1667 (pair).
- Made up of 303-1667/1 (large diameter pin) and 303-1667/2 (small diameter pin).
- · Made in Sheffield.