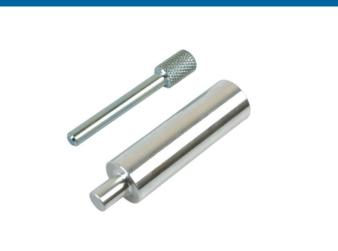

## Camshaft Pulley Alignment Pins - for Ford 2.0 Diesel

Camshaft pulley alignment pins for Ford 2.0L diesels with engine code DW10F. Designed to lock the belt-driven camshaft pulley on the Ford 2.0L Duratorq TDCi engine. In order to avoid twisting of the camshafts, both adjusting pins must be pushed through the openings of the camshaft pulley into the respective alignment holes of the cylinder head.

## **Additional Information**

- Applications: Ford C Max from 2015, Edge from 2015, Focus from 2014, Galaxy from 2015, Grand C-Max from 2015, Kuga from 2014, Mondeo from 2014 and S-Max from 2015 with DW10F engine.
- Designed to lock and hold the camshaft while removing and fitting the high pressure fuel pump in accordance with Ford OEM
  instructions, ensuring the valve timing remains unchanged.
- · Equivalent to OEM 303-1667 (pair).
- Made up of 303-1667/1 (large diameter pin) and 303-1667/2 (small diameter pin).
- · Made in Sheffield.